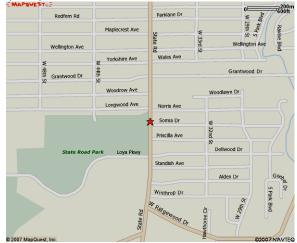

#### LOCATION OF EVENT

South of the I480 - State Road Exit 6260 State Road, Parma OH 44134 (440) 885-8014

PET BLESSING @11:30

given by Reverend Kurt S. Blaufuss

ON THE TENNIS COURTS